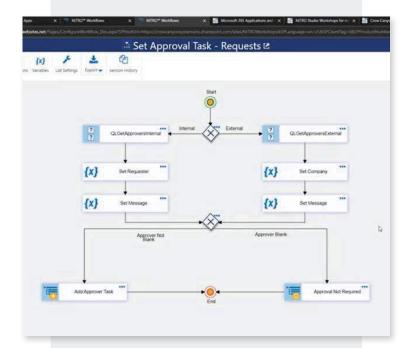

# **POWERFUL FEATURES**

Design simple to complex workflows with Visual Designer Engage with dynamic and customizable forms

Create reports,

graphs, tables, and

dashboards

Guide the user

with self-service

Integrate with Teams chatbots and AI services